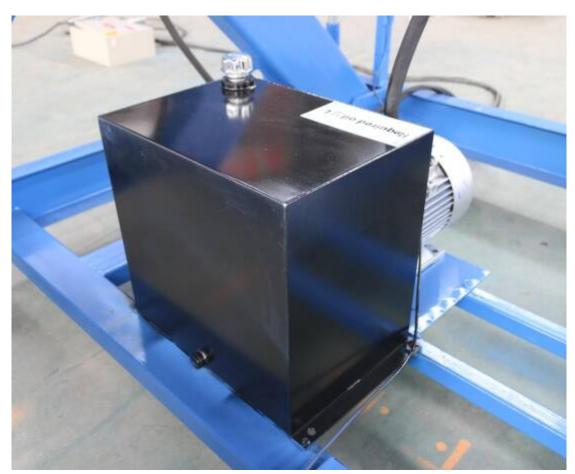

Note: Loading capacity, lifting height, platform size and voltage can be customized based on customer requirements

Travel safety bar

Limit switch

Hydraulic cylinder

Digital control panel

Control box

Hydraulic tube oil

Pump station

Platform anti-skid Packing and delivery