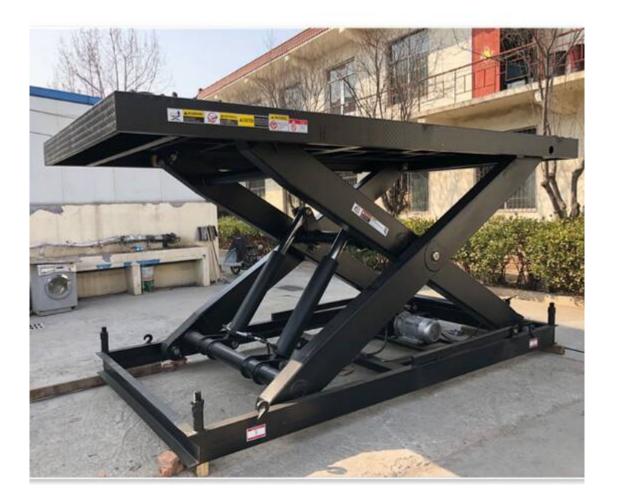

A scissor lift table is a mechanical lifting platform that can be raised and lowered to the desired height. The main components are the upper platform, the lower frame, the scissor system activated by one or more cylinders. Lift tables make your work processes more efficient by eliminating the need for physical lifting. Additionally, WIZ Lift custom lift tables have a wide variety of options and can be customized for almost any need.

#### **Specification**

| Model      | Loading capacity | Lift height | Platform size | Can   | Approximate weight |
|------------|------------------|-------------|---------------|-------|--------------------|
| FSL1.5-3.4 | 1500kg           | 3400mm      | 2000x1500mm   | 3.0kw | 1700kg             |
| FSL2-1     | 2000kg           | 1000mm      | 1300x800mm    | 3.0kw | 750kg              |
| FSL3-3     | 3000kg           | 3000mm      | 2500x5000mm   | 4.0kw | 5000kg             |
| FSL4-1.8   | 4000kg           | 1800mm      | 7500x3000mm   | 5.5kw | 4500kg             |
| FSL10-2.5  | 10000kg          | 2500mm      | 3300x2500mm   | 5.5kw | 4800kg             |