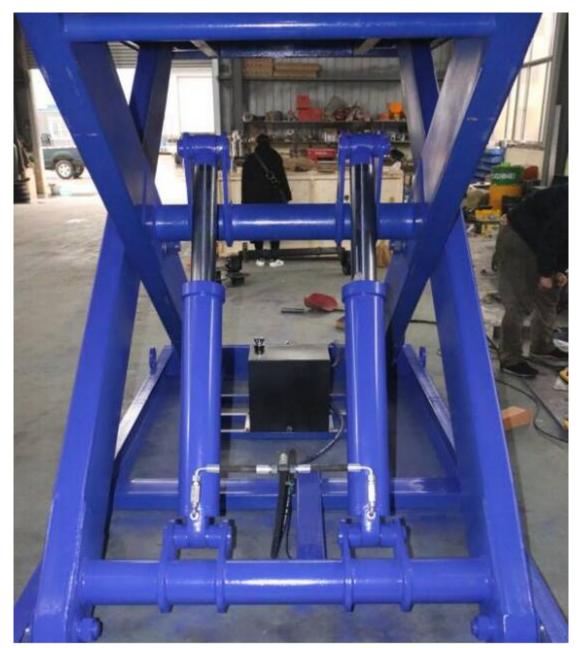

A scissor lift table is a mechanical lifting platform that can be raised and lowered to the desired height. The main components are the upper platform, the lower frame, the scissor system activated by one or more cylinders. Lift tables make your work processes more efficient by eliminating the need for physical lifting. Additionally, WIZ Lift custom lift tables have a wide variety of options and can be customized for almost any need.

Note: Loading capacity, lifting height, platform size and voltage can be customized based on customer requirements

Travel safety bar

Limit switch

Hydraulic cylinder

Digital control panel

Control box

Hydraulic tube oil