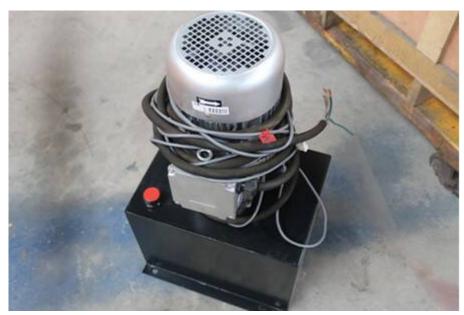

---|------------------|-------------|---------------|-------|--------------------|
| FSL1.5-3.4 | 1500kg           | 3400mm      | 2000x1500mm   | 3.0kw | 1700kg             |
| FSL2-1     | 2000kg           | 1000mm      | 1300x800mm    | 3.0kw | 750kg              |
| FSL3-3     | 3000kg           | 3000mm      | 2500x5000mm   | 4.0kw | 5000kg             |
| FSL4-1.8   | 4000kg           | 1800mm      | 7500x3000mm   | 5.5kw | 4500kg             |
| FSL10-2.5  | 10000kg          | 2500mm      | 3300x2500mm   | 5.5kw | 4800kg             |

Note: Loading capacity, lifting height, platform size and voltage can be customized based on customer requirements



Travel safety bar





Limit switch





Hydraulic cylinder





Digital control panel



Control box









Hydraulic tube oil





Pump station



Platform anti-skid Packing and delivery









## **Customer photos**

Scissor lift tables are often used for goods and material handling in manufacturing, retail, packaging, logistics, production lines, construction, and the food industry.