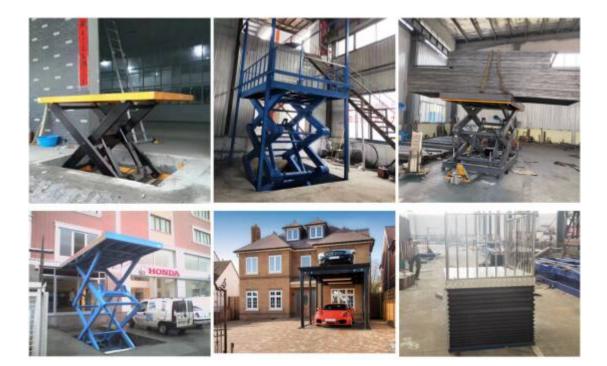

## **Customer photos**

Scissor lift tables are often used for goods and material handling in manufacturing, retail, packaging, logistics, production lines, construction, and the food industry.