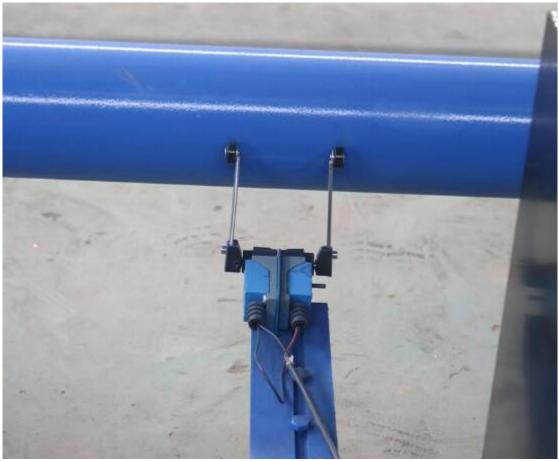

Note: Loading capacity, lifting height, platform size and voltage can be customized based on customer requirements

Travel safety bar

Limit switch

Hydraulic cylinder

Digital control panel

Control box

Hydraulic tube oil