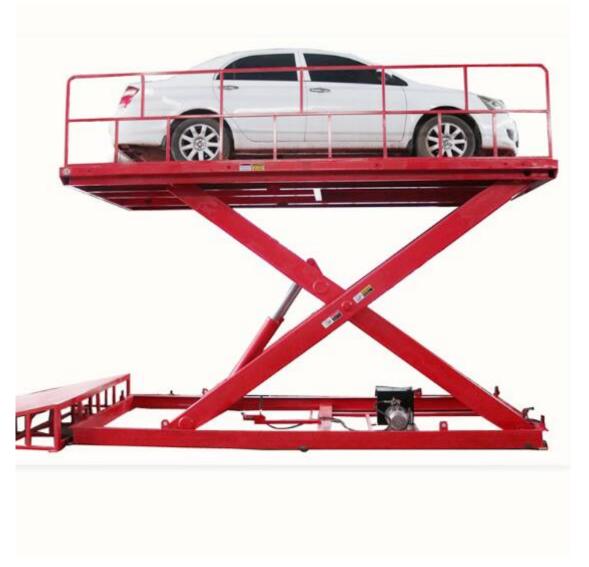

# Hydraulic Car Scissor, Underground Lift, Lift Table

A scissor lift table is a mechanical lifting platform that can be raised and lowered to the desired height. The main components are the upper platform, the lower frame, the scissor system activated by one or more cylinders. Lift tables make your work processes more efficient by eliminating the need for physical lifting. Additionally, WIZ Lift custom lift tables have a wide variety of options and can be customized for almost any need.