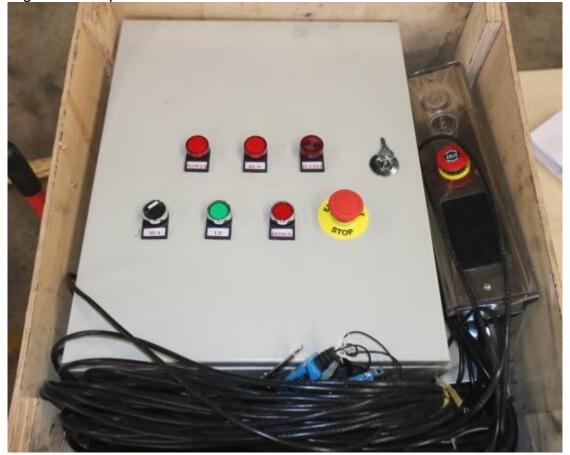

Note: Loading capacity, lifting height, platform size and voltage can be customized based on customer requirements

Travel safety bar

Limit switch

Hydraulic cylinder

Digital control panel

Control box

Hydraulic tube oil