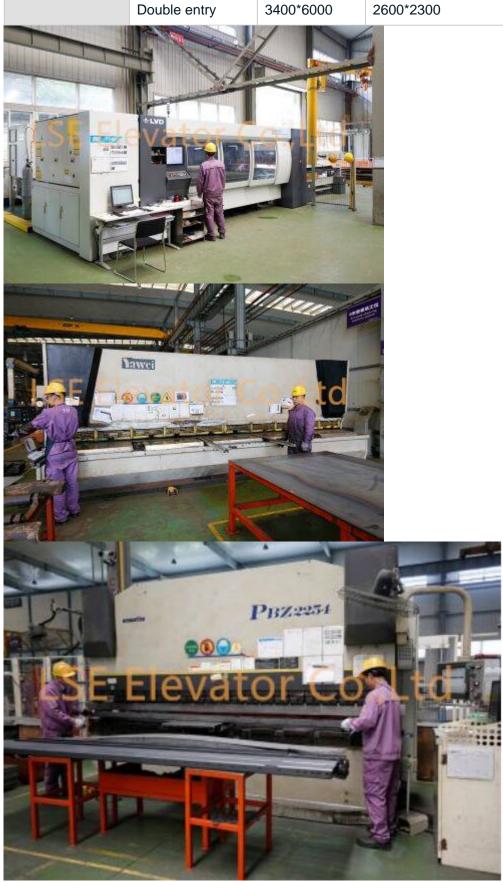

Packing: wooden box Opening: Automatic Machine room: With

Measurements for car lifts with machine room

| The desirement of the man |            |              |                          |                             |  |
|---------------------------------------------------------------|------------|--------------|--------------------------|-----------------------------|--|
| Capacity(kg)                                                  | Speed(m/s) | Opening type | Cabin(mm)(Ancho)*(Fondo) | Opening(mm)(Ancho)*(Altura) |  |
| 3000                                                          | 0.5        | simple entry | 2500*5800                | 2500*2300                   |  |
|                                                               |            | Double entry | 2500*5800                | 2500*2300                   |  |
| 5000                                                          | 0.25       | simple entry | 3400*6000                | 2600*2300                   |  |
|                                                               |            | Double entry | 3400*6000                | 2600*2300                   |  |