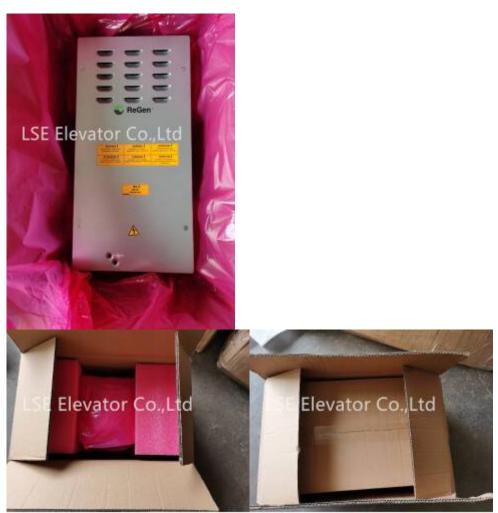

## **KAB21310ABF3 Maneuver Control Inverter**

## **Detail Introduction :**

(Product Details) KAB21310ABF3 model can replace KDA21310AAX1 or OVFR03B-401 model