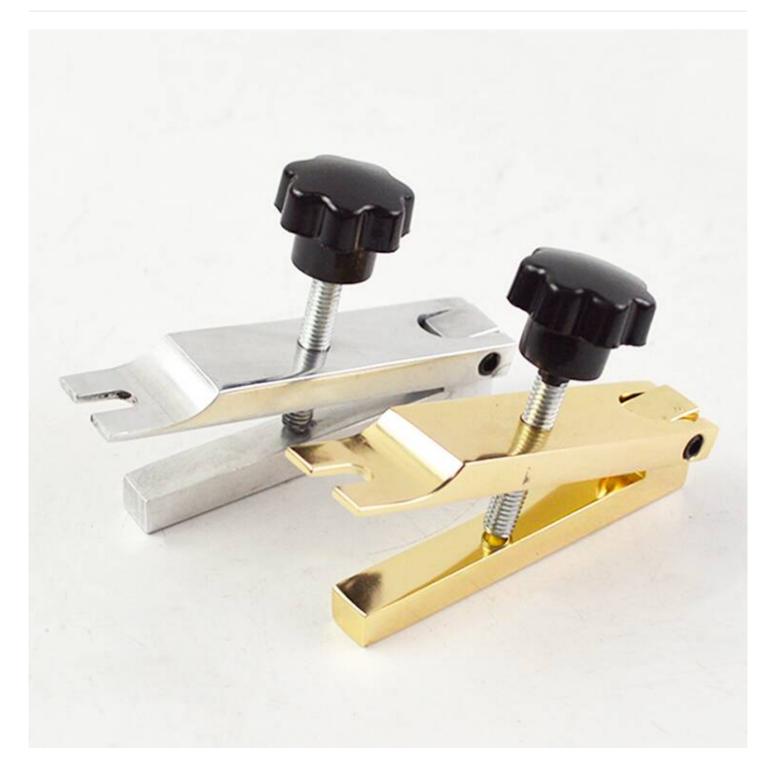

## **The Support Device For Elevator Doors**

**Specifications:** 

| Price              | Contact Us                    |
|--------------------|-------------------------------|
| Brand Name         | LSE                           |
| Min.Order Quantity | 1 set                         |
| Payment Terms      | T/T, L/C, Western Union, etc. |
| Delivery Detail    | 10-25 working days.           |