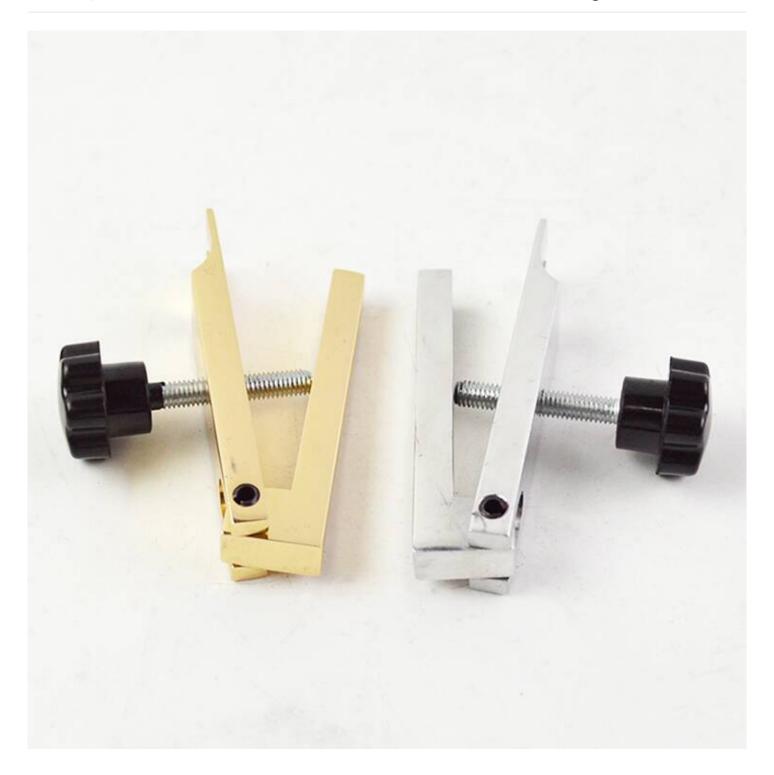

## **The Support Device For Elevator Doors**

**Specifications:** 

| Price              | Contact Us                    |
|--------------------|-------------------------------|
| Brand Name         | LSE                           |
| Min.Order Quantity | 1 set                         |
| Payment Terms      | T/T, L/C, Western Union, etc. |
| Delivery Detail    | 10-25 working days.           |