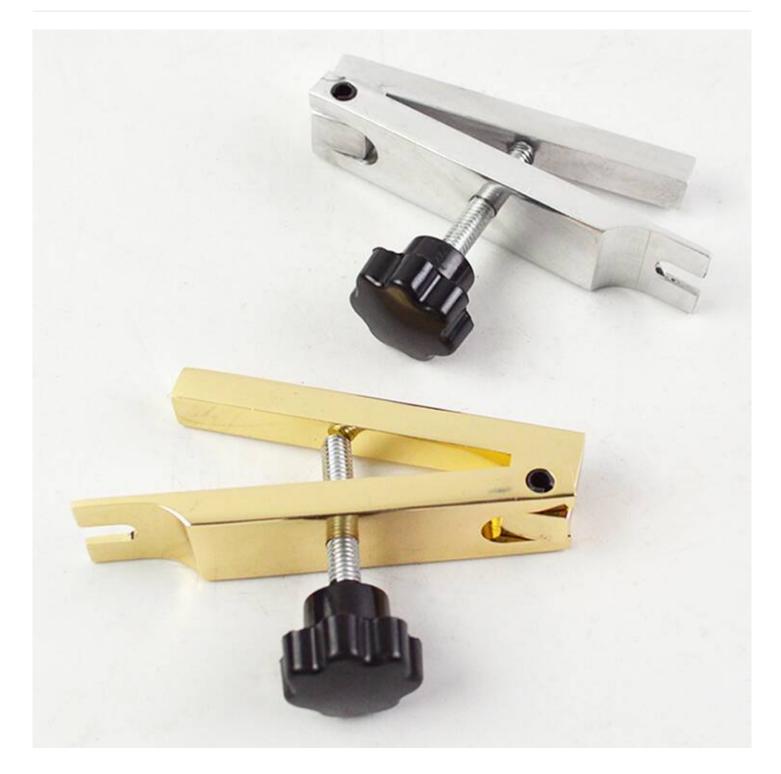

## **The Support Device For Elevator Doors**

**Specifications:** 

| Price              | Contact Us                    |
|--------------------|-------------------------------|
| Brand Name         | LSE                           |
| Min.Order Quantity | 1 set                         |
| Payment Terms      | T/T, L/C, Western Union, etc. |
| Delivery Detail    | 10-25 working days.           |