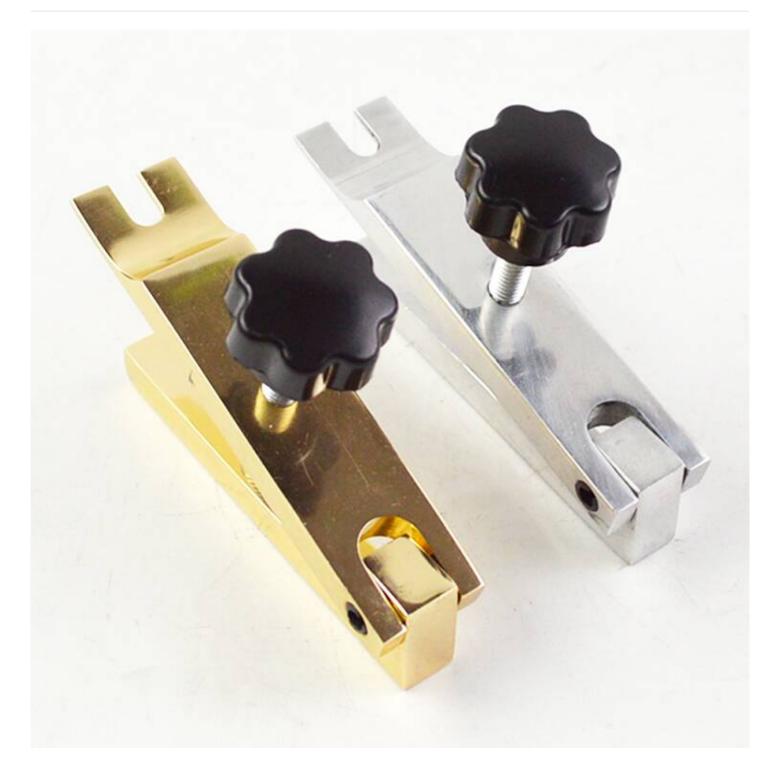

## **The Support Device For Elevator Doors**

**Specifications:** 

| Price              | Contact Us                    |
|--------------------|-------------------------------|
| Brand Name         | LSE                           |
| Min.Order Quantity | 1 set                         |
| Payment Terms      | T/T, L/C, Western Union, etc. |
| Delivery Detail    | 10-25 working days.           |