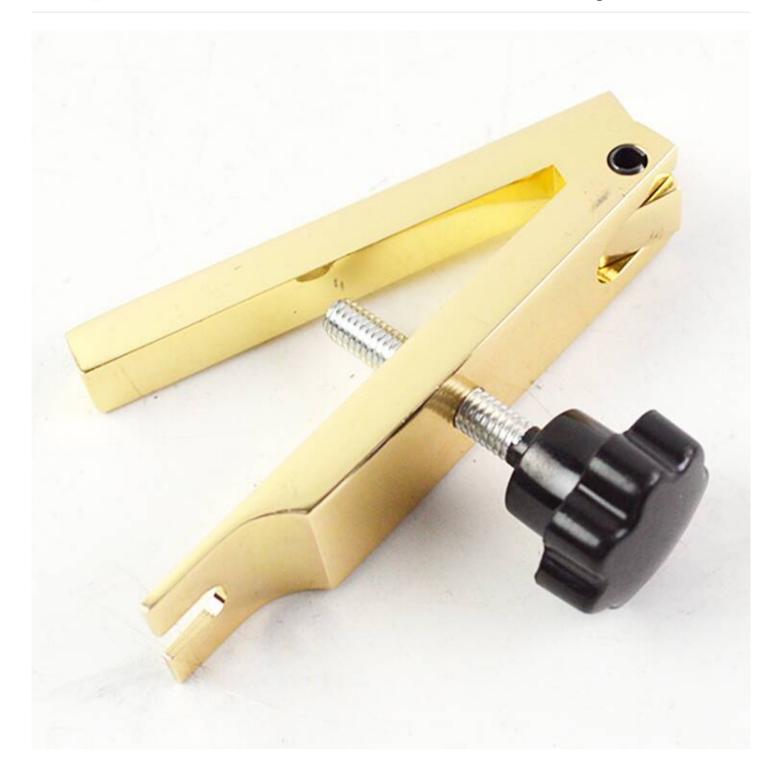

## **The Support Device For Elevator Doors**

**Specifications:** 

| Price              | Contact Us                    |
|--------------------|-------------------------------|
| Brand Name         | LSE                           |
| Min.Order Quantity | 1 set                         |
| Payment Terms      | T/T, L/C, Western Union, etc. |
| Delivery Detail    | 10-25 working days.           |