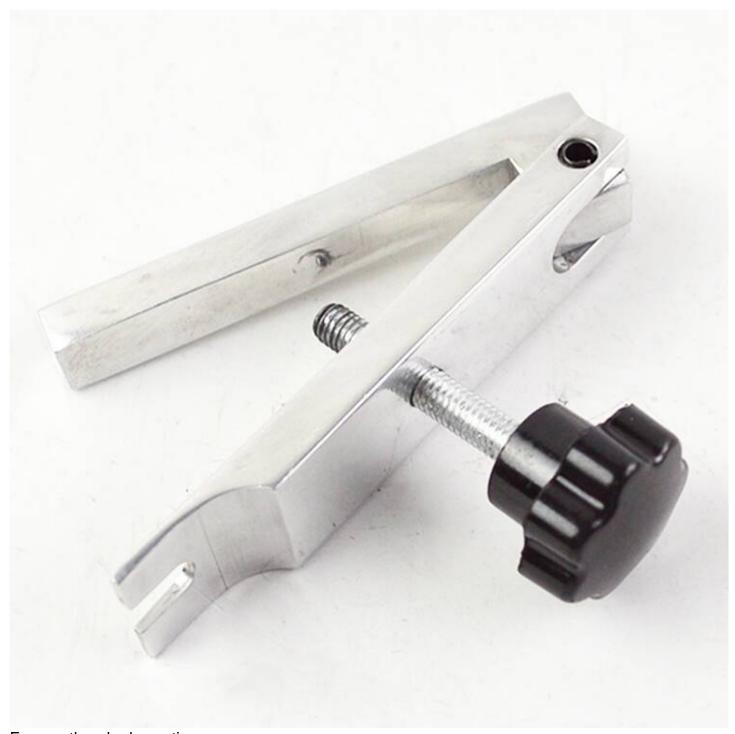

## **The Support Device For Elevator Doors**

**Specifications:** 

| Price              | Contact Us                    |
|--------------------|-------------------------------|
| Brand Name         | LSE                           |
| Min.Order Quantity | 1 set                         |
| Payment Terms      | T/T, L/C, Western Union, etc. |
| Delivery Detail    | 10-25 working days.           |