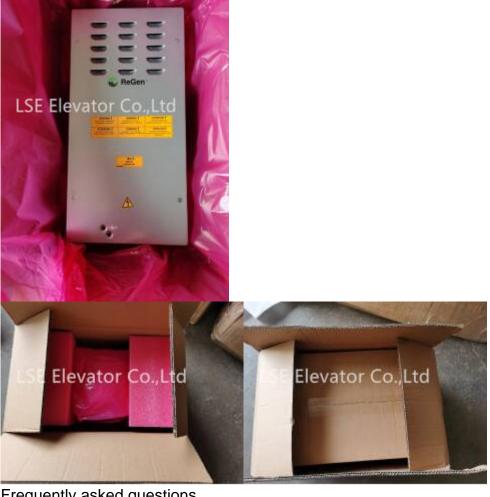

## OTIS KAB21310ABF3 Maneuver Control Inverter

## **Detail Introduction:**

(Product Details)

KAB21310ABF3 model can replace KDA21310AAX1 or OVFR03B-401 model

Frequently asked questions

1. Price

Re: Send us an inquiry by mail, we will reply to you within 24 hours. It is more convenient and appreciated for us if you provide your company details and detailed elevator inquiry.